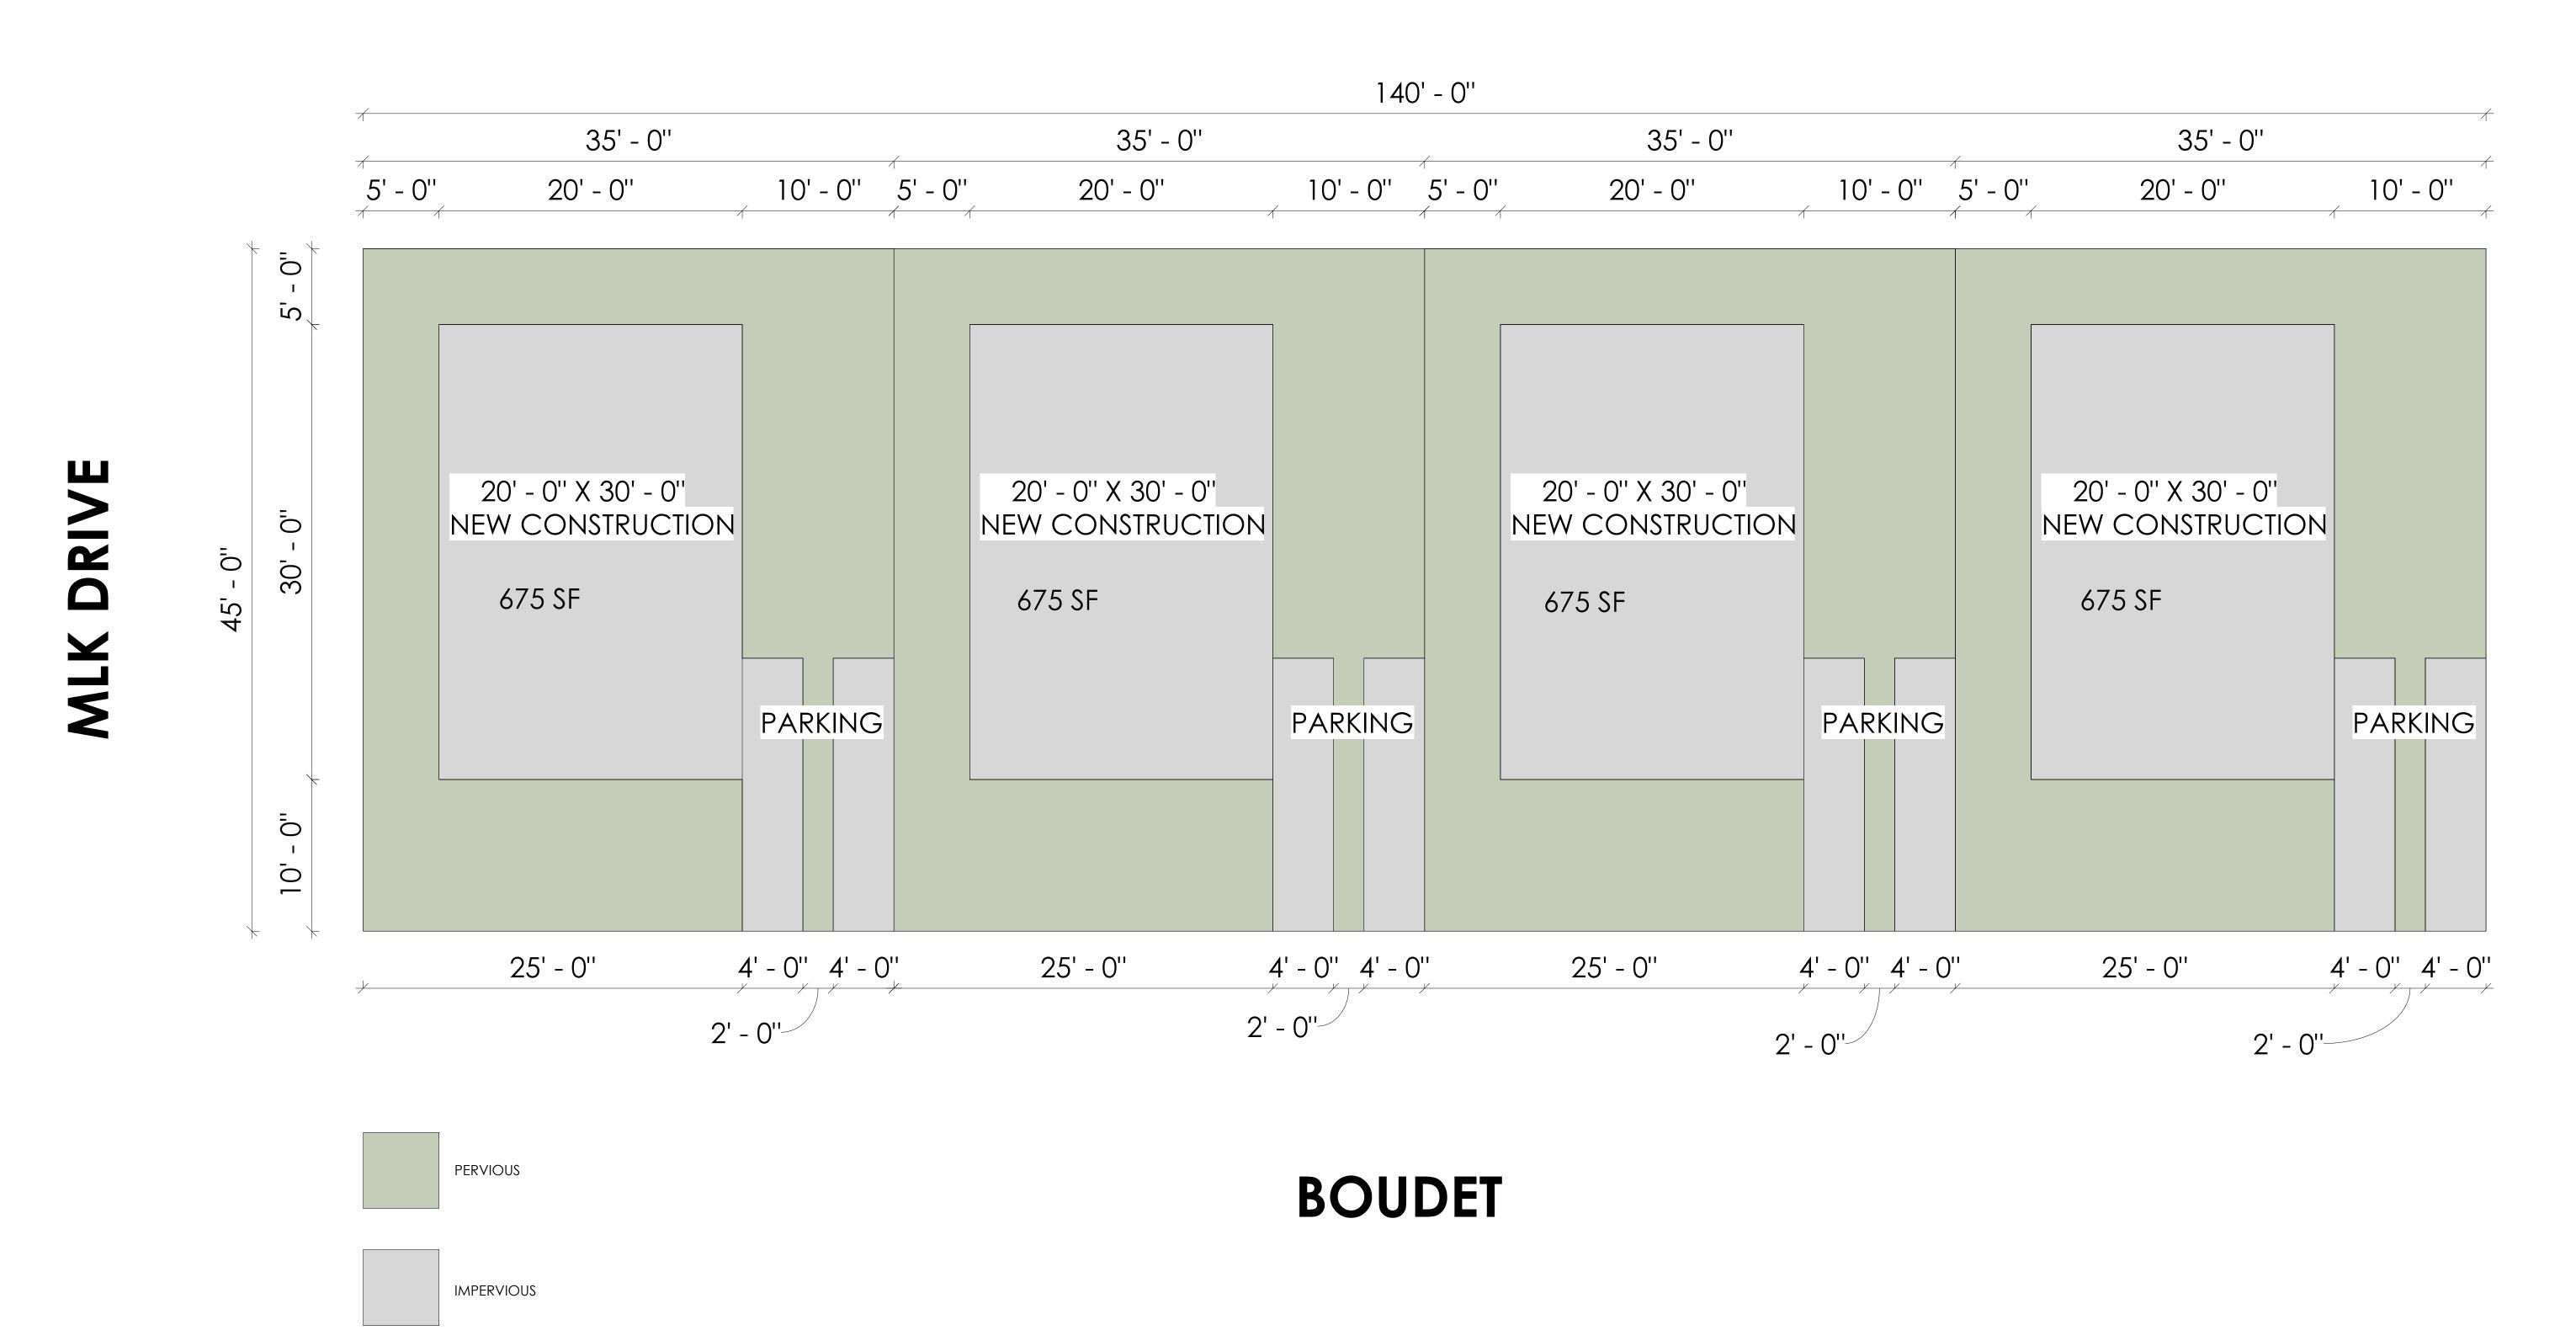

SITE PLAN

DRAWN BY: KV

DATE: 4/10/2023

SCALE: 3/16" = 1'-0"

SHEET No.:

A100

1 PLAT SUBDIVISION 3/16" = 1'-0"